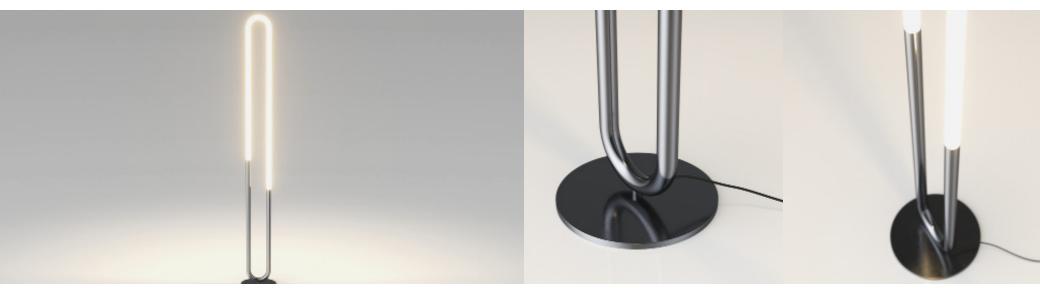

## MATERIAL

Metal, Stainless Steel

### AVAILABLE IN:

Gun Metal | Stainless Steel