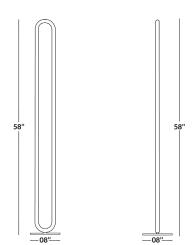

## DIMENSIONS

Total Weight: 8 lb

### **BOX DIMENSIONS**

59,5 x 10 x 4 | 8 lb

ASSEMBLY

05 MIN

CRYSTAL COLLECTION: Floor lamp | Chandelier | Side Lamp | Pendent